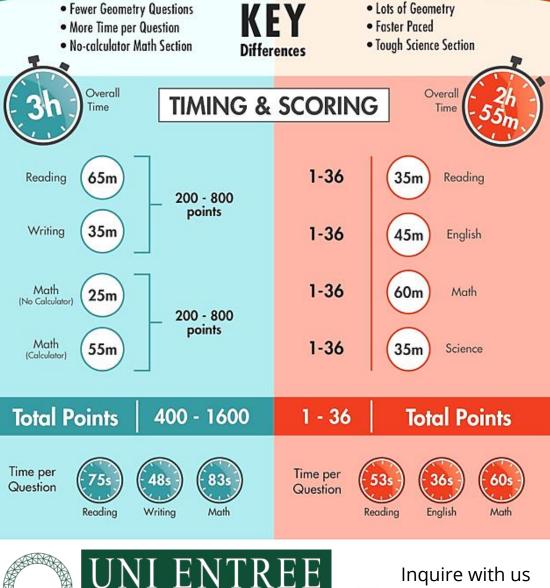

cess to Library and doubt solving with faculty
- 25+ full length tests and analysis with faculty
- Online access to video recorded lectures



 Uni Entree has a vast collection of
practice material and
tests which helped me
a lot. The SAT training
and lectures they
provided helped me a
lot to score best.

- Ekta N 1560/1600



Unlimited number of lectures Customized study plan Flexible timings Dedicated mentor support Individual attention Unlimited Doubt solving sessions

### OUR ADMISSION COUNSELOR WILL HELP YOU IN





Letter of Recommendation



Education Loans



Application

Admission Essay

Writing

| 0   |    |   |
|-----|----|---|
| (Q) |    |   |
| 0   |    |   |
| _   |    |   |
| 100 | 21 |   |
|     |    |   |
|     | 8  | 8 |

Student Curriculum Vitae

# THE SAT (VS) THE ACT



AIM HIGH, FLY HIGH

 $\bigcirc$ 

7038568884 / 5